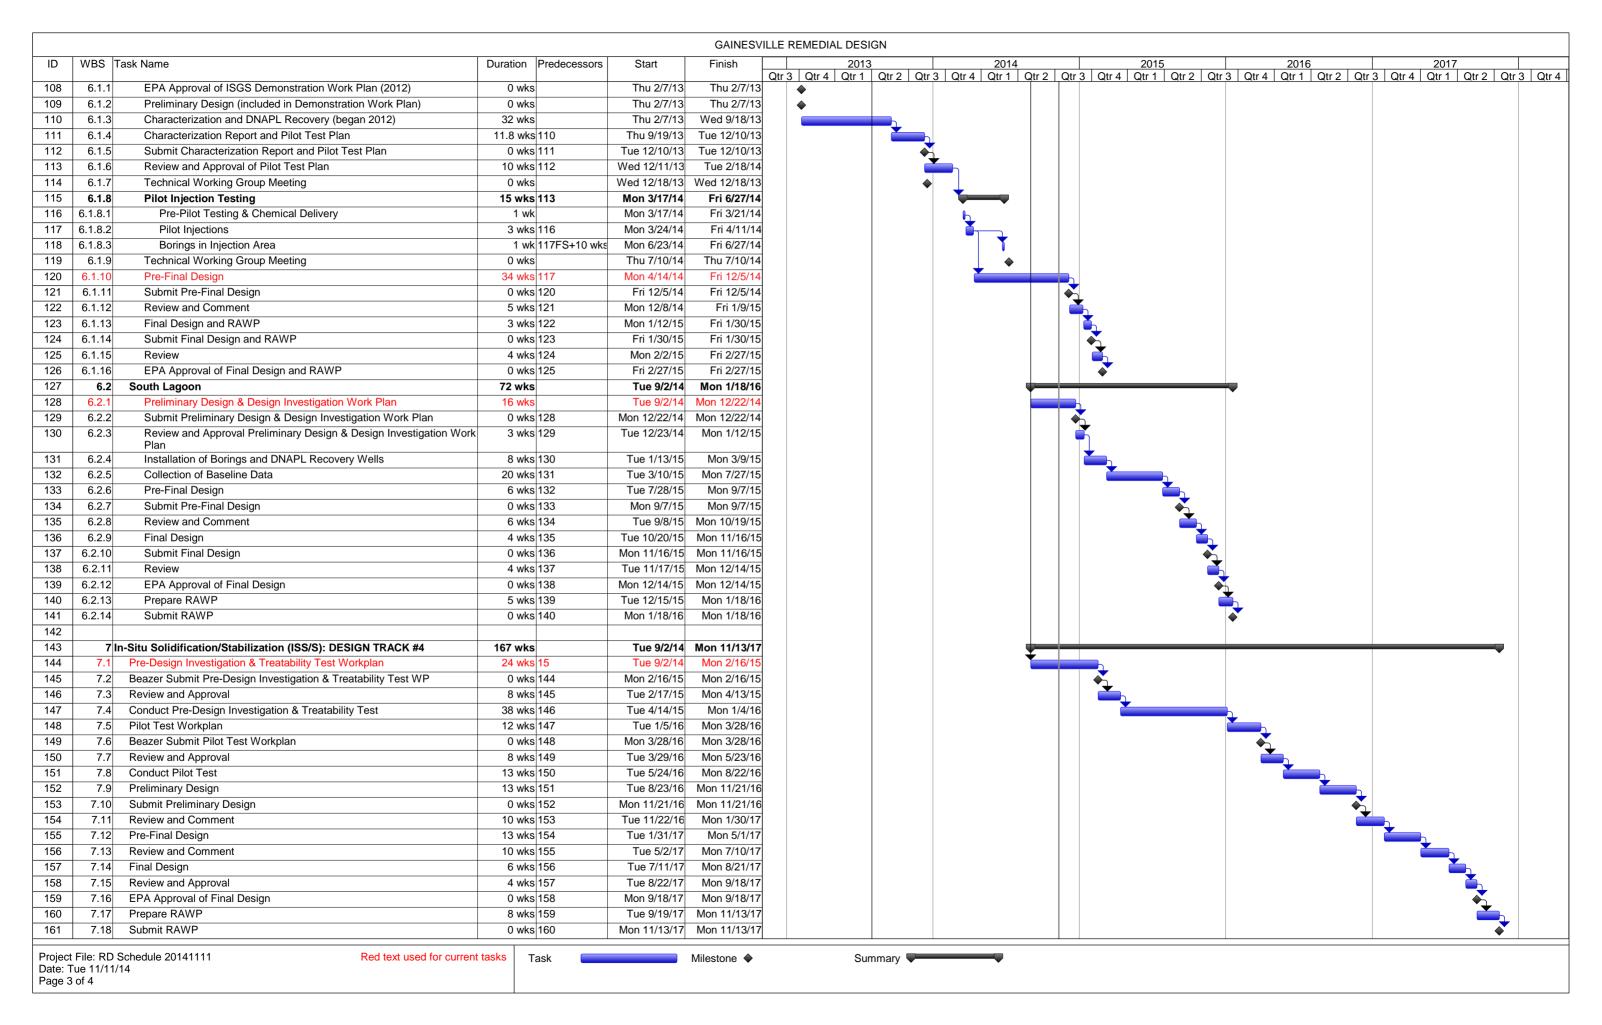

### 5. Schedule Status:

- The current remedial design schedule is attached.
- No significant delays were encountered during the reporting period.

#### 6. Plan/Schedule Modifications:

• The schedule has been updated to reflect minor adjustments.