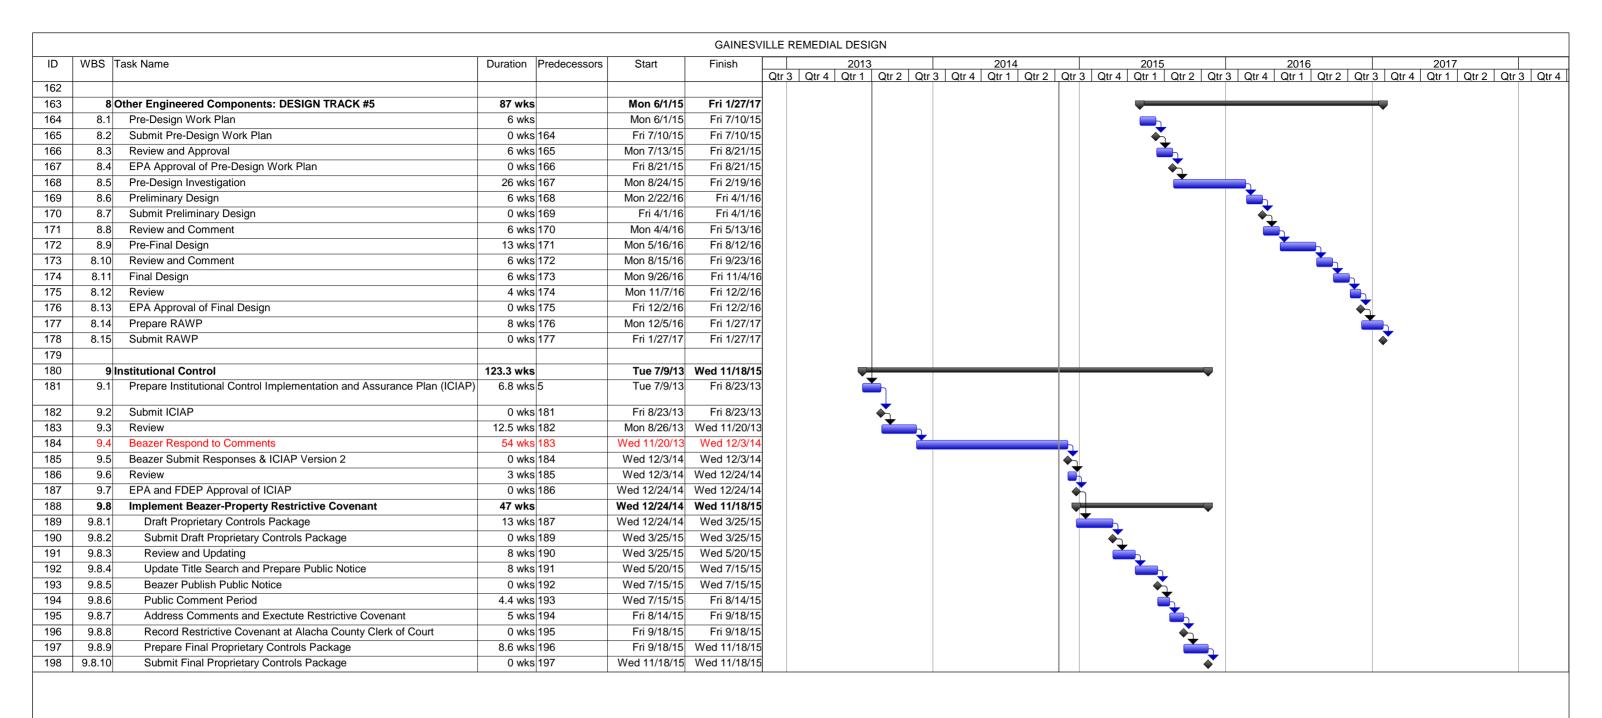

### 5. Schedule Status:

- The current remedial design schedule is attached.
- No significant delays were encountered during the reporting period.

#### 6. Plan/Schedule Modifications:

• The schedule has been updated to reflect minor adjustments.